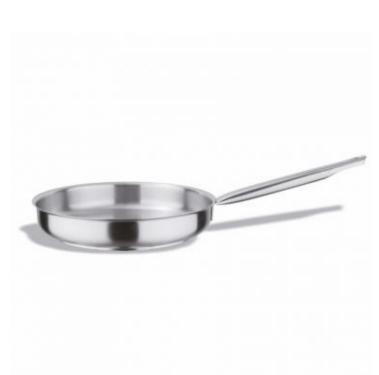

# Sauté Pan INOX-PRO Stainless steel 28 cm

## Article: P204028

Specially designed to achieve the best performance in the professional cooking

#### **FEATURES** Width: Material: Stainless steel Color: Steel 30 **Height: Diameter:** Length: 56 6 cm 28 cm **Capacity:** 3,7 Lts Thickness: 0.8 EAN 13: 8421661204286 UPC: 671080955940 HSC: 7323930090

## DETAILS

Sauté pans designed to offer the best performance in professional cooking. 18/10 stainless steel body. Secure: handles welded by material input. Solid and sturdy: ultra-resistant brushed stainless steel rod handles, 500 kg.