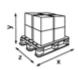

## Transport pallet

x 800 mm

y 2180 mm

z 1200 mm

60

343.14 kg

6414301068166