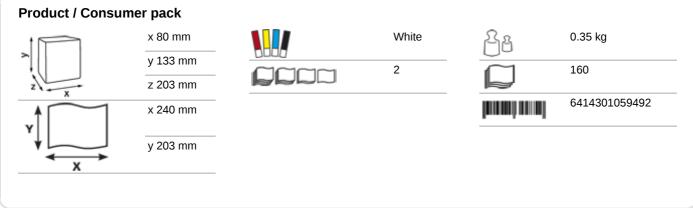

## 61624

- · Soft but strong high-quality paper towels, with excellent absorbency, for hygienic, effective and gentle hand drying.
- Quickly and completely water soluble quality that is ideal for use in closed or sensitive wastewater systems (e.g. vacuum systems in public transport).
- 2-ply, bright white multifold towels with Z-fold (3 panels) and small sheet format (20,3 cm).
- · Recommended for all washrooms with low to high traffic and for users who have high quality expectations.
- · The self-presenting sheets, combined with the KATRIN hand towel dispenser Mini or M, guarantee hygienic dispensing.
- The individually presented, fully open sheets deliver controlled and cost effective usage.
- The unique windmill embossing combines attractive design with sophisticated technology and offers excellent absorption properties with pleasant softness.
- The smart, compact Handy Pack format with integrated handle enables thousands of towels to be carried comfortably with just one hand. The integrated perforation makes it easy to open and offers optimum protection against moisture.
- The film packaging contains at least 30% recycled content (= 'GREEN PACK') and is 100% recyclable.
- Certified with the EU Ecolabel and the Nordic Ecolabel.
- Dermatologically tested.
- Approved for direct food contact.
- Click here and learn more about the different fold types.