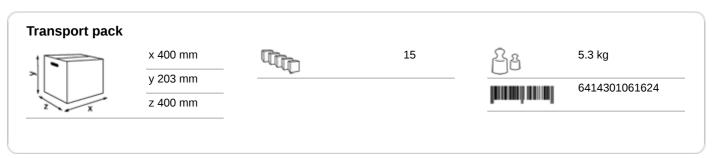

## 61624

- · Soft but strong high-quality paper towels, with excellent absorbency, for hygienic, effective and gentle hand drying.
- Quickly and completely water soluble quality that is ideal for use in closed or sensitive wastewater systems (e.g. vacuum systems in public transport).
- 2-ply, bright white multifold towels with Z-fold (3 panels) and small sheet format (20,3 cm).
- · Recommended for all washrooms with low to high traffic and for users who have high quality expectations.
- · The self-presenting sheets, combined with the KATRIN hand towel dispenser Mini or M, guarantee hygienic dispensing.
- The individually presented, fully open sheets deliver controlled and cost effective usage.
- The unique windmill embossing combines attractive design with sophisticated technology and offers excellent absorption properties with pleasant softness.
- The smart, compact Handy Pack format with integrated handle enables thousands of towels to be carried comfortably with just one hand. The integrated perforation makes it easy to open and offers optimum protection against moisture.
- The film packaging contains at least 30% recycled content (= 'GREEN PACK') and is 100% recyclable.
- Certified with the EU Ecolabel and the Nordic Ecolabel.
- Dermatologically tested.
- Approved for direct food contact.
- Click here and learn more about the different fold types.