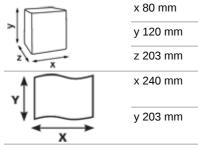

wel dispenser Mini or M, guarantee hygienic dispensing.
- The individually presented, fully open sheets deliver controlled and cost effective usage.
- · The unique windmill embossing combines attractive design with sophisticated technology and offers excellent absorption properties with pleasant softness.
- The smart, compact Handy Pack format with integrated handle enables thousands of towels to be carried comfortably with just one hand. The integrated perforation makes it easy to open and offers optimum protection against moisture.
- The film packaging contains at least 30% recycled content (= 'GREEN PACK') and is 100% recyclable.
- Certified with the EU Ecolabel and the Nordic Ecolabel.
- Dermatologically tested.
- Click here and learn more about the different fold types.





## 







| White |
|-------|
| 2     |



## **Transport pack**



x 400 mm y 203 mm

z 600 mm



25



6.86 kg



6414301061617

## **Transport pallet**

x 800 mm

40

299.64 kg





y 2180 mm z 1200 mm







6414301068210

## **Related products**



90168
Katrin Inclusive
Hand Towel M
Dispenser - White



92063 Katrin Inclusive Hand Towel M Dispenser - Black



92087 Katrin Inclusive Hand Towel Mini Dispenser - Black



90182 Katrin Inclusive Hand Towel Mini Dispenser - White