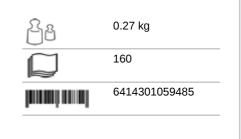

e hygienic dispensing.
- The individually presented, fully open sheets deliver controlled and cost effective usage.
- · The unique windmill embossing combines attractive design with sophisticated technology and offers excellent absorption properties with pleasant softness.
- The smart, compact Handy Pack format with integrated handle enables thousands of towels to be carried comfortably with just one hand. The integrated perforation makes it easy to open and offers optimum protection against moisture.
- The film packaging contains at least 30% recycled content (= 'GREEN PACK') and is 100% recyclable.
- Certified with the EU Ecolabel and the Nordic Ecolabel.
- Dermatologically tested.
- Click here and learn more about the different fold types.





## 







| White |
|-------|
| 2     |



## **Transport pack**



x 400 mm y 203 mm

z 600 mm



25



6.86 kg



6414301061617

## **Transport pallet**

x 800 mm

40

299.64 kg





y 2180 mm z 1200 mm







6414301068210

## **Related products**



90168
Katrin Inclusive
Hand Towel M
Dispenser - White



92063 Katrin Inclusive Hand Towel M Dispenser - Black



92087 Katrin Inclusive Hand Towel Mini Dispenser - Black



90182 Katrin Inclusive Hand Towel Mini Dispenser - White