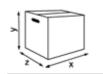

The individually presented, fully open sheets deliver controlled and cost effective usage.
- · The unique windmill embossing combines attractive design with sophisticated technology and offers excellent absorption properties with pleasant softness.
- The smart, compact Handy Pack format with integrated handle enables thousands of towels to be carried comfortably with just one hand. The integrated perforation makes it easy to open and offers optimum protection against moisture.
- The film packaging contains at least 30% recycled content (= 'GREEN PACK') and is 100% recyclable.
- Certified with the EU Ecolabel and the Nordic Ecolabel.
- Dermatologically tested.
- Click here and learn more about the different fold types.





## 







| White |
|-------|
| 2     |



## **Transport pack**



x 400 mm y 203 mm

z 600 mm



25



6.86 kg



6414301061617

## **Transport pallet**

x 800 mm

40

299.64 kg





y 2180 mm z 1200 mm







6414301068210

## **Related products**



90168
Katrin Inclusive
Hand Towel M
Dispenser - White



92063 Katrin Inclusive Hand Towel M Dispenser - Black



92087 Katrin Inclusive Hand Towel Mini Dispenser - Black



90182 Katrin Inclusive Hand Towel Mini Dispenser - White