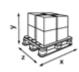

## **Transport pallet**

x 800 mm

40

299.64 kg

y 2180 mm z 1200 mm

6414301068210